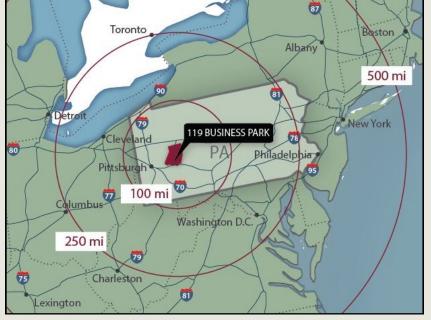

# Center Township, Indiana County 119 Business Park Luciusboro Road, Homer City, PA

#### 119 BUSINESS PARK FEATURES

- Build-to-suit opportunity in accessible yet private setting
- 25.74 shovel-ready acres, with utilities, available for development
- Sites can be created to suit in 2 to 14 acre parcel sizes
- Proximity to hotels, conferencing, golf, restaurants, living and shopping
- Access to U.S. 22, 119, and 422
- KOZ Tax Incentives