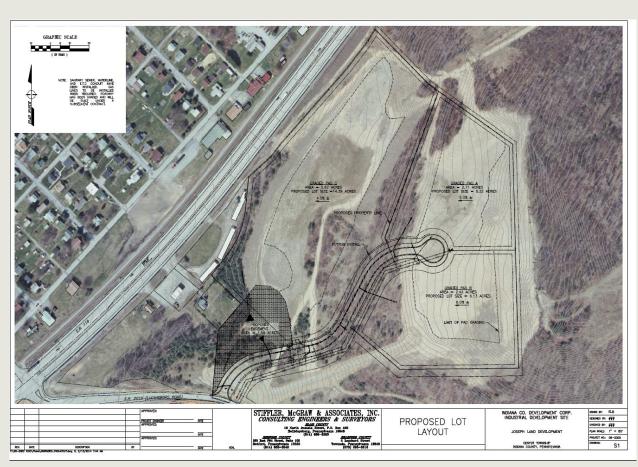

#### 119 BUSINESS PARK FEATURES

- Build-to-suit opportunity in accessible yet private setting
- 25.74 shovel-ready acres, with utilities, available for development
- Sites can be created to suit in 2 to 14 acre parcel sizes
- Proximity to hotels, conferencing, golf, restaurants, living and shopping
- Access to U.S. 22, 119, and 422
- KOZ Tax Incentives