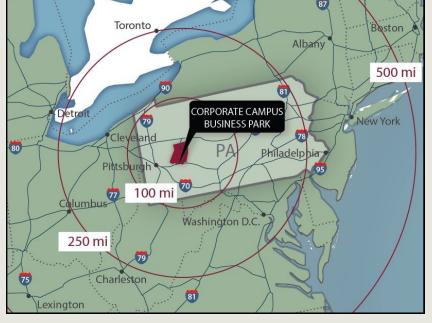

## Burrell Township, Indiana County Corporate Campus Business Park Corporate Campus Drive, Blairsville, PA

**Corporate Campus Business Park** Burrell Township, Indiana County, Pennsylvania Designed as a Keystone Opportunity Improvement Zone (KOIZ) through December 31, 2018

#### **CORPORATE CAMPUS FEATURES**

- Graded / pad-ready sites
- 2 to 10 acre parcel sizes; up to 16 acres contiguous
- Proximity to hotels, conferencing, golf, restaurants and shopping
- Access to U.S. 22, 119 and 422
- Less than 1 hour from Pittsburgh
- KOZ tax incentives