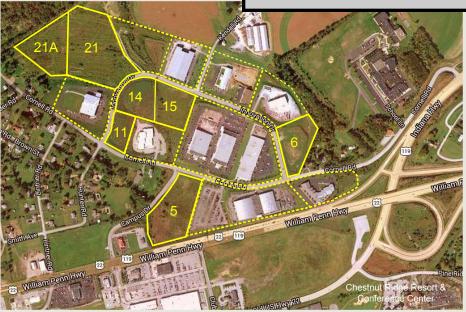

#### **CORPORATE CAMPUS FEATURES**

- Graded / pad-ready sites
- 2 to 10 acre parcel sizes; up to 16 acres contiguous
- Proximity to hotels, conferencing, golf, restaurants and shopping
- Access to U.S. 22, 119 and 422
- Less than 1 hour from Pittsburgh
- KOZ tax incentives

**Corporate Campus Business Park** Burrell Township, Indiana County, Pennsylvania Designed as a Keystone Opportunity Improvement Zone (KOIZ) through December 31, 2018