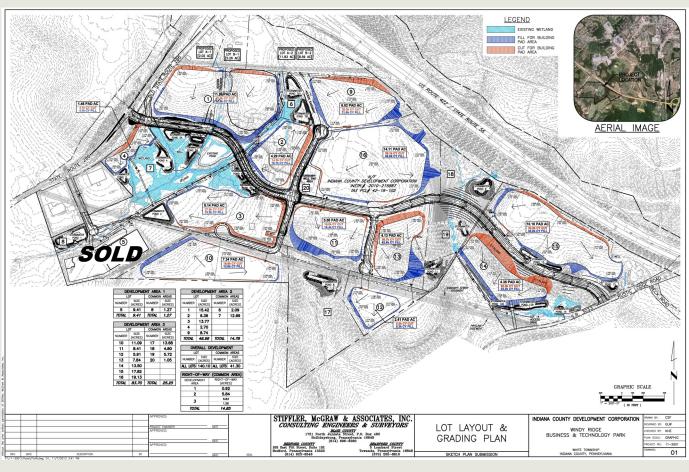

## Windy Ridge Business & Technology Park

Windy Ridge Road, Indiana, PA

#### WINDY RIDGE FEATURES

- Premier Business Park setting
- 5 to 20 acre parcel sizes
- Proximity to hotels, conferencing, golf, restaurants, and shopping
- State-of-the-art technology
- Walking trails & natural amenities
- Access to U.S. 422,119, 22
- KOZ tax incentives