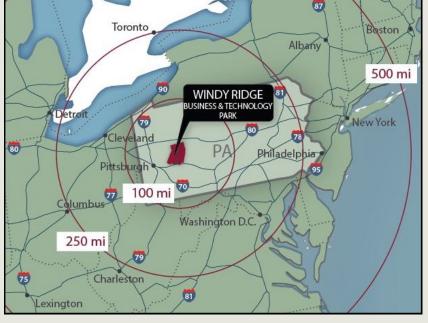

## Windy Ridge Business & Technology Park

Windy Ridge Road, Indiana, PA

#### WINDY RIDGE FEATURES

- Premier Business Park setting
- 5 to 20 acre parcel sizes
- Proximity to hotels, conferencing, golf, restaurants, and shopping
- State-of-the-art technology
- Walking trails & natural amenities
- Access to U.S. 422,119, 22
- KOZ tax incentives