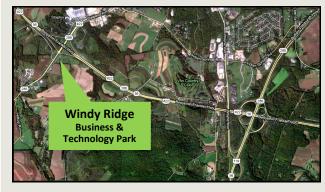

## Windy Ridge Business & Technology Park

Windy Ridge Road, Indiana, PA

#### WINDY RIDGE FEATURES

- Premier Business Park setting
- 5 to 20 acre parcel sizes
- Proximity to hotels, conferencing, golf, restaurants, and shopping
- State-of-the-art technology
- Walking trails & natural amenities
- Access to U.S. 422,119, 22
- KOZ tax incentives